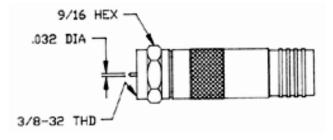

## **Dimension Information In F.P.S (U.S)**

| Catalog No | I.D. (In.) | Post I.D. (In.) | Collar Size (In.) |
|------------|------------|-----------------|-------------------|
| PL11QS     | 0.302      | 0.413           | 0.470             |